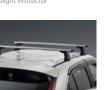

Roof Racks

Bonnet Protector – Tinted

Luggage Tray

Nudge Bar - Black

Root Flan Scuff Guard