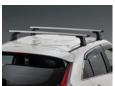

Roof Racks

Bonnet Protector – Tinted

Luggage Tray

Nudge Bar - Black

Root Flan Scuff Guard

### **NEW DESTINATIONS. UNPREDICATABLE ENCOUNTERS.**

The Eclipse Cross 'Adventure Kit' gives you the confidence to boldly take the first step into the unknown. Featuring protection for your headlights and bonnet, a stylish polished nudge bar and handy roof racks for that adventure equipment. Mitsubishi Genuine Accessories ensure you get quality accessories that are durable, reliable and complement the look of your new Mitsubishi Eclipse Cross. Mitsubishi Genuine Accessories are designed to guarantee a perfect fit and optimal performance, which is why they're backed by the Mitsubishi Diamond advantage warranty\*.