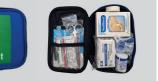

For more information about this accessory pack or any accessories, speak to your local Mitsubishi dealer today.

Carpet Mat Set - Front & Rear

First Aid Kit

For more information about this accessory pack or any accessories, speak to your local Mitsubishi dealer today.

Carpet Mat Set – Front & Rear

First Aid Kit