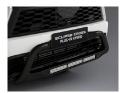

## **GET READY FOR THAT NEXT ADVENTURE**

Selected for that spontaneous adventurer the 'Adventure Kit' gives Eclipse Cross Plug-in Hybrid an even more distinctive look. Featuring protection for the bonnet and headlights and finished with a sleek black nudge bar, roof racks, luggage tray and boot flap scuff guard. Mitsubishi Genuine Accessories ensure you get quality accessories that are durable, reliable and complement the look of your new Eclipse Cross Plug-in Hybrid. Mitsubishi Genuine Accessories are designed to guarantee a perfect fit and optimal performance, which is why they're backed by the Mitsubishi Diamond Advantage warranty\*.

For more information about this accessory pack or any accessories, speak to your local Mitsubishi dealer today.

ADVENTURE KIT **POLISHED NUDGE BAR (ES)** 