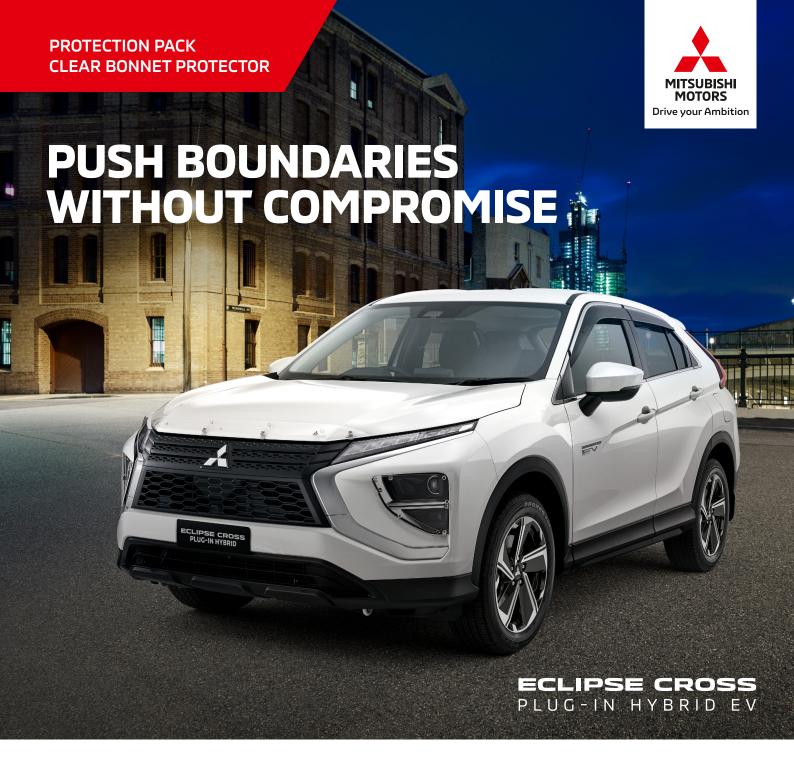

For more information about this accessory pack or any accessories, speak to your local Mitsubishi dealer today.

Push boundaries with the confidence your Eclipse Cross Plug-in Hybrid is protected. The 'Protection Pack' provides protection for your headlights and bonnet, while weathershields help keep the rain out while allowing air to circulate through the window. Premium floor mats and inner luggage plate provide further protection for the interior. Mitsubishi Genuine Accessories ensure you get quality accessories that are durable, reliable and complement the look of your new Eclipse Cross Plug-in Hybrid. Mitsubishi Genuine Accessories are designed to guarantee a perfect fit and optimal performance, which is why they're backed by the Mitsubishi Diamond Advantage warranty\*.

For more information about this accessory pack or any accessories, speak to your local Mitsubishi dealer today.