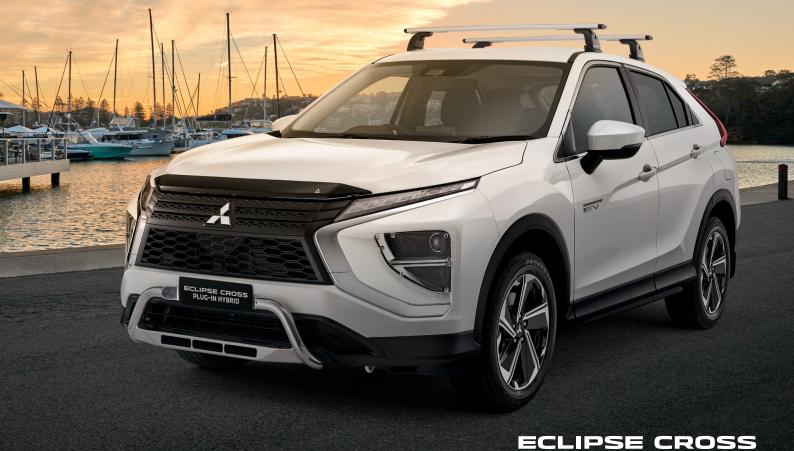

## **GET READY FOR THAT NEXT ADVENTURE**

Selected for that spontaneous adventurer the 'Adventure Kit' gives Eclipse Cross Plug-in Hybrid an even more distinctive look. Featuring protection for the bonnet and headlights and finished with a sleek black nudge bar, roof racks, luggage tray and boot flap scuff guard. Mitsubishi Genuine Accessories ensure you get quality accessories that are durable, reliable and complement the look of your new Eclipse Cross Plug-in Hybrid. Mitsubishi Genuine Accessories are designed to guarantee a perfect fit and optimal performance, which is why they're backed by the Mitsubishi Diamond Advantage warranty\*.

## **ADDED CONFIDENCE ON ANY ROAD TRIP**

For added confidence on those long trips the 'Adventure Kit' gives Eclipse Cross Plug-in Hybrid that extra level of protection. Featuring protection for the bonnet and headlights and finished with a sleek polished nudge bar, roof racks, luggage tray and boot flap scuff guard. Mitsubishi Genuine Accessories ensure you get quality accessories that are durable, reliable and complement the look of your new Eclipse Cross Plug-in Hybrid. Mitsubishi Genuine Accessories are designed to guarantee a perfect fit and optimal performance, which is why they're backed by the Mitsubishi Diamond Advantage warranty\*.

For more information about this accessory pack or any accessories, speak to your local Mitsubishi dealer today.

PLUG-IN HYBRID EV

STYLED FOR REAL WORLD PROTECTION

Just as unique as the destination you choose the Eclipse Cross Plug-in Hybrid 'Adventure Kit' includes protection for your headlights and bonnet as well as a stylish black nudge bar. Further features include roof racks, luggage tray and boot flap scuff guard. Mitsubishi Genuine Accessories ensure you get quality accessories that are durable, reliable and complement the look of your new Eclipse Cross Plug-in Hybrid. Mitsubishi Genuine Accessories are designed to guarantee a perfect fit and optimal performance, which is why they're backed by the Mitsubishi Diamond Advantage warranty\*.

## NEW DESTINATIONS. UNPREDICTABLE ENCOUNTERS.

The Eclipse Cross Plug-in Hybrid 'Adventure Kit' gives you the confidence to boldly take the first step into the unknown. Featuring protection for the bonnet and headlights, sleek polished nudge bar, roof racks, luggage tray and boot flap scuff guard. Mitsubishi Genuine Accessories ensure you get quality accessories that are durable, reliable and complement the look of your new Eclipse Cross Plug-in Hybrid. Mitsubishi Genuine Accessories are designed to guarantee a perfect fit and optimal performance, which is why they're backed by the Mitsubishi Diamond Advantage warranty\*.

For more information about this accessory pack or any accessories, speak to your local Mitsubishi dealer today.

Headlight Protector

Roof Racks

Bonnet Protector - Tinted

Luggage Tray – High Edge

Nudge Bar – Polished