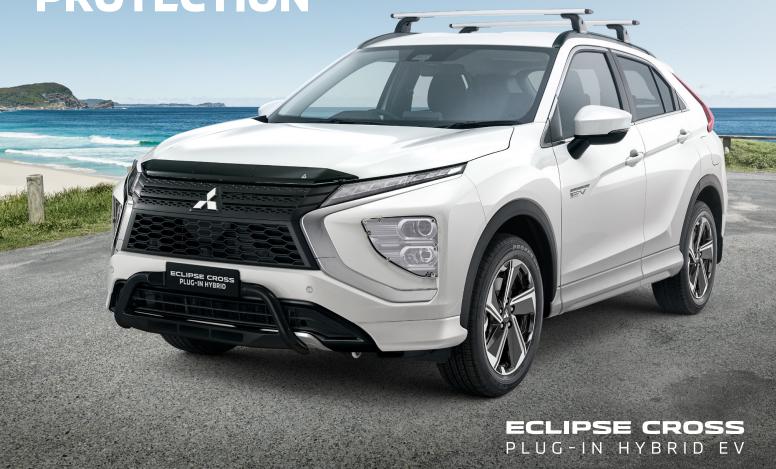

For more information about this accessory pack or any accessories, speak to your local Mitsubishi dealer today.

PLUG-IN HYBRID EV

STYLED FOR REAL WORLD PROTECTION

Just as unique as the destination you choose the Eclipse Cross Plug-in Hybrid 'Adventure Kit' includes protection for your headlights and bonnet as well as a stylish black nudge bar. Further features include roof racks, luggage tray and boot flap scuff guard. Mitsubishi Genuine Accessories ensure you get quality accessories that are durable, reliable and complement the look of your new Eclipse Cross Plug-in Hybrid. Mitsubishi Genuine Accessories are designed to guarantee a perfect fit and optimal performance, which is why they're backed by the Mitsubishi Diamond Advantage warranty\*.

For more information about this accessory pack or any accessories, speak to your local Mitsubishi dealer today.