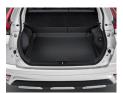

Boot Flap Scuff Guard

Make the most of your day and have the confidence your Eclipse Cross Plug-in Hybrid is protected. The 'Protection Pack' provides protection for your headlights and bonnet, while weathershields help keep the rain out while allowing air to circulate through the window. Premium floor mats and inner luggage plate provide further protection for the interior. Mitsubishi Genuine Accessories ensure you get quality accessories that are durable, reliable and complement the look of your new Eclipse Cross Plug-in Hybrid. Mitsubishi Genuine Accessories are designed to guarantee a perfect fit and optimal performance, which is why they're backed by the Mitsubishi Diamond Advantage warranty\*.

For more information about this accessory pack or any accessories, speak to your local Mitsubishi dealer today.

Push boundaries with the confidence your Eclipse Cross Plug-in Hybrid is protected. The 'Protection Pack' provides protection for your headlights and bonnet, while weathershields help keep the rain out while allowing air to circulate through the window. Premium floor mats and inner luggage plate provide further protection for the interior. Mitsubishi Genuine Accessories ensure you get quality accessories that are durable, reliable and complement the look of your new Eclipse Cross Plug-in Hybrid. Mitsubishi Genuine Accessories are designed to guarantee a perfect fit and optimal performance, which is why they're backed by the Mitsubishi Diamond Advantage warranty\*.