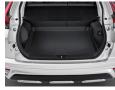

Boot Flap Scuff Guard

Make the most of your day and have the confidence your Eclipse Cross Plug-in Hybrid is protected. The 'Protection Pack' provides protection for your headlights and bonnet, while weathershields help keep the rain out while allowing air to circulate through the window. Premium floor mats and inner luggage plate provide further protection for the interior. Mitsubishi Genuine Accessories ensure you get quality accessories that are durable, reliable and complement the look of your new Eclipse Cross Plug-in Hybrid. Mitsubishi Genuine Accessories are designed to guarantee a perfect fit and optimal performance, which is why they're backed by the Mitsubishi Diamond Advantage warranty\*.

For more information about this accessory pack or any accessories, speak to your local Mitsubishi dealer today.

Push boundaries with the confidence your Eclipse Cross Plug-in Hybrid is protected. The 'Protection Pack' provides protection for your headlights and bonnet, while weathershields help keep the rain out while allowing air to circulate through the window. Premium floor mats and inner luggage plate provide further protection for the interior. Mitsubishi Genuine Accessories ensure you get quality accessories that are durable, reliable and complement the look of your new Eclipse Cross Plug-in Hybrid. Mitsubishi Genuine Accessories are designed to guarantee a perfect fit and optimal performance, which is why they're backed by the Mitsubishi Diamond Advantage warranty\*.