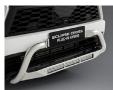

## **GET READY FOR THAT NEXT ADVENTURE**

Selected for that spontaneous adventurer the 'Adventure Kit' gives Eclipse Cross Plug-in Hybrid an even more distinctive look. Featuring protection for the bonnet and headlights and finished with a sleek black nudge bar, roof racks, luggage tray and boot flap scuff guard. Mitsubishi Genuine Accessories ensure you get quality accessories that are durable, reliable and complement the look of your new Eclipse Cross Plug-in Hybrid. Mitsubishi Genuine Accessories are designed to guarantee a perfect fit and optimal performance, which is why they're backed by the Mitsubishi Diamond Advantage warranty\*.

For more information about this accessory pack or any accessories, speak to your local Mitsubishi dealer today.

ADVENTURE KIT **POLISHED NUDGE BAR (ES)** 