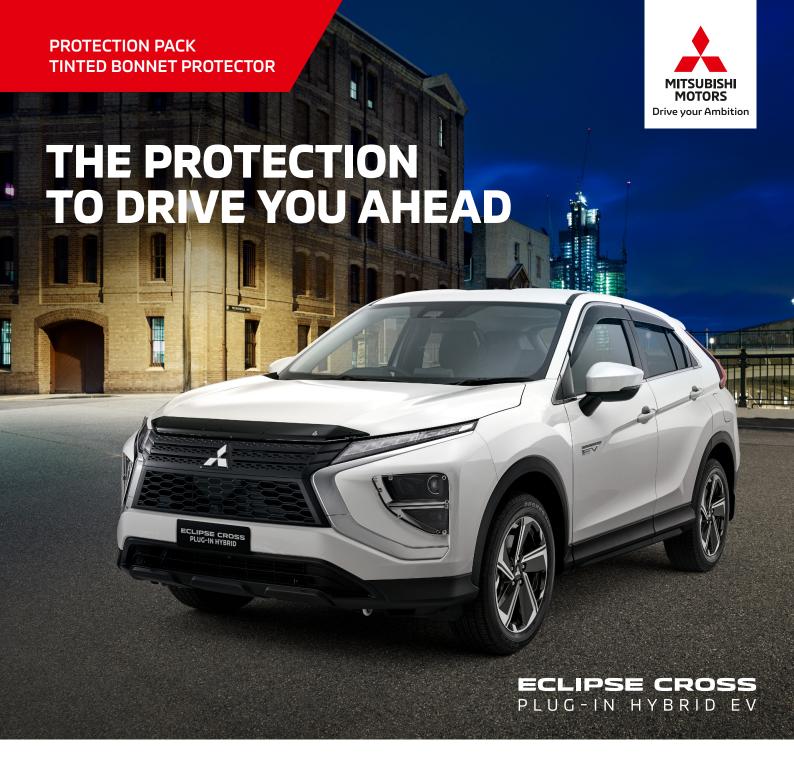

Boot Flap Scuff Guard

Make the most of your day and have the confidence your Eclipse Cross Plug-in Hybrid is protected. The 'Protection Pack' provides protection for your headlights and bonnet, while weathershields help keep the rain out while allowing air to circulate through the window. Premium floor mats and inner luggage plate provide further protection for the interior. Mitsubishi Genuine Accessories ensure you get quality accessories that are durable, reliable and complement the look of your new Eclipse Cross Plug-in Hybrid. Mitsubishi Genuine Accessories are designed to guarantee a perfect fit and optimal performance, which is why they're backed by the Mitsubishi Diamond Advantage warranty\*.

For more information about this accessory pack or any accessories, speak to your local Mitsubishi dealer today.

Push boundaries with the confidence your Eclipse Cross Plug-in Hybrid is protected. The 'Protection Pack' provides protection for your headlights and bonnet, while weathershields help keep the rain out while allowing air to circulate through the window. Premium floor mats and inner luggage plate provide further protection for the interior. Mitsubishi Genuine Accessories ensure you get quality accessories that are durable, reliable and complement the look of your new Eclipse Cross Plug-in Hybrid. Mitsubishi Genuine Accessories are designed to guarantee a perfect fit and optimal performance, which is why they're backed by the Mitsubishi Diamond Advantage warranty\*.