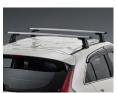

## **GET READY FOR THAT NEXT ADVENTURE**

Selected for that spontaneous adventurer the 'Adventure Kit' gives Eclipse Cross Plug-in Hybrid an even more distinctive look. Featuring protection for the bonnet and headlights and finished with a sleek black nudge bar, roof racks, luggage tray and boot flap scuff guard. Mitsubishi Genuine Accessories ensure you get quality accessories that are durable, reliable and complement the look of your new Eclipse Cross Plug-in Hybrid. Mitsubishi Genuine Accessories are designed to guarantee a perfect fit and optimal performance, which is why they're backed by the Mitsubishi Diamond Advantage warranty\*.

For more information about this accessory pack or any accessories, speak to your local Mitsubishi dealer today.

Headlight Protector

Roof Racks

Bonnet Protector - Tinted

Luggage Tray – High Edge

Nudge Bar – Polished