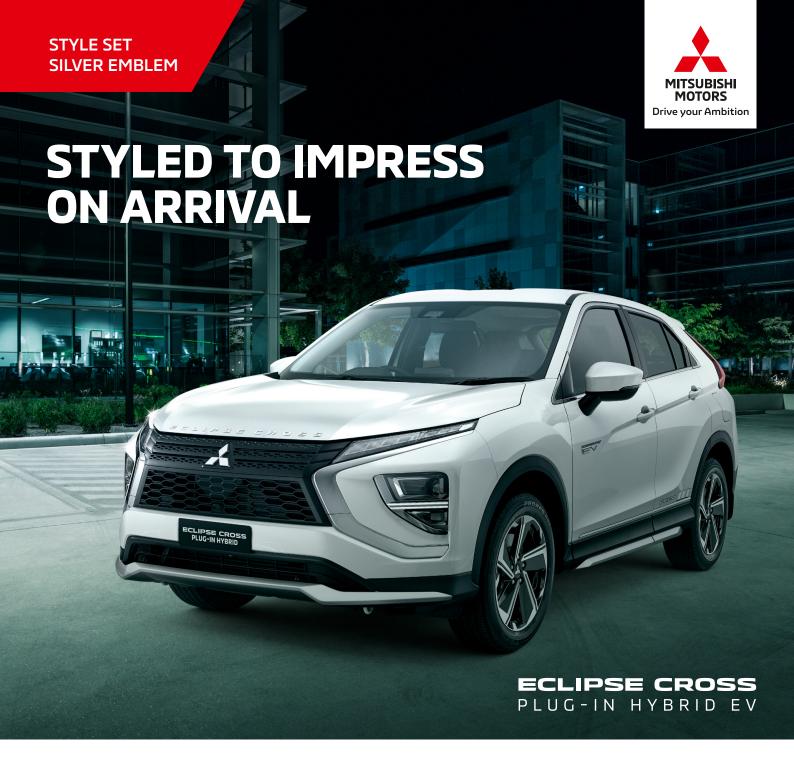

ody Side Decal – PHEV

You'll impress on arrival with these stylish enhancements of the Eclipse Cross Plug-in Hybrid 'Style Set', including silver front, side and rear under garnish. Complimented by a stylish Silver Eclipse Cross emblem across the bonnet and PHEV side body decal. Mitsubishi Genuine Accessories ensure you get quality accessories that are durable, reliable and complement the look of your new Eclipse Cross Plug-in Hybrid. Mitsubishi Genuine Accessories are designed to guarantee a perfect fit and optimal performance, which is why they're backed by the Mitsubishi Diamond Advantage warranty\*.

For more information about this accessory pack or any accessories, speak to your local Mitsubishi dealer today.

Front Under Garnish – Silver

Rear Under Garnish – Silver

Side Extension – Silve

Bonnet Emblem – Silver