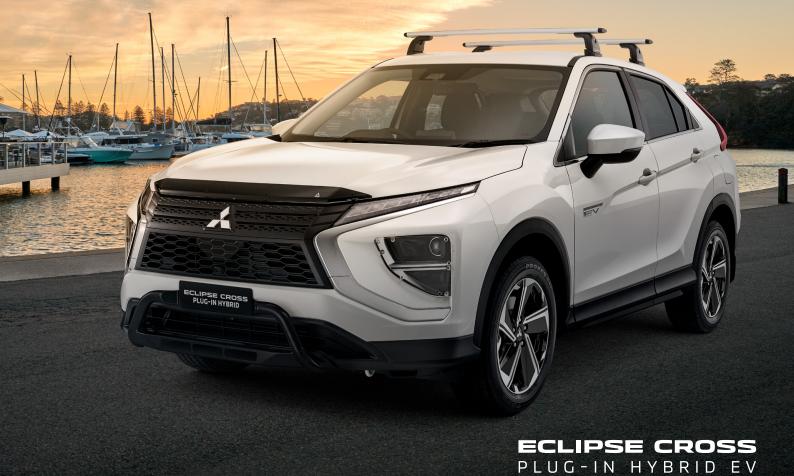

For more information about this accessory pack or any accessories, speak to your local Mitsubishi dealer today.

PLUG-IN HYBRID EV

STYLED FOR REAL WORLD PROTECTION

Just as unique as the destination you choose the Eclipse Cross Plug-in Hybrid 'Adventure Kit' includes protection for your headlights and bonnet as well as a stylish black nudge bar. Further features include roof racks, luggage tray and boot flap scuff guard. Mitsubishi Genuine Accessories ensure you get quality accessories that are durable, reliable and complement the look of your new Eclipse Cross Plug-in Hybrid. Mitsubishi Genuine Accessories are designed to guarantee a perfect fit and optimal performance, which is why they're backed by the Mitsubishi Diamond Advantage warranty\*.

For more information about this accessory pack or any accessories, speak to your local Mitsubishi dealer today.