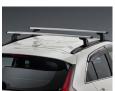

## NEW DESTINATIONS. UNPREDICTABLE ENCOUNTERS.

The Eclipse Cross Plug-in Hybrid 'Adventure Kit' gives you the confidence to boldly take the first step into the unknown. Featuring protection for the bonnet and headlights, sleek polished nudge bar, roof racks, luggage tray and boot flap scuff guard. Mitsubishi Genuine Accessories ensure you get quality accessories that are durable, reliable and complement the look of your new Eclipse Cross Plug-in Hybrid. Mitsubishi Genuine Accessories are designed to guarantee a perfect fit and optimal performance, which is why they're backed by the Mitsubishi Diamond Advantage warranty\*.

For more information about this accessory pack or any accessories, speak to your local Mitsubishi dealer today.

Headlight Protector

Roof Racks

Bonnet Protector - Tinted

Luggage Tray – High Edge

Nudge Bar – Polished