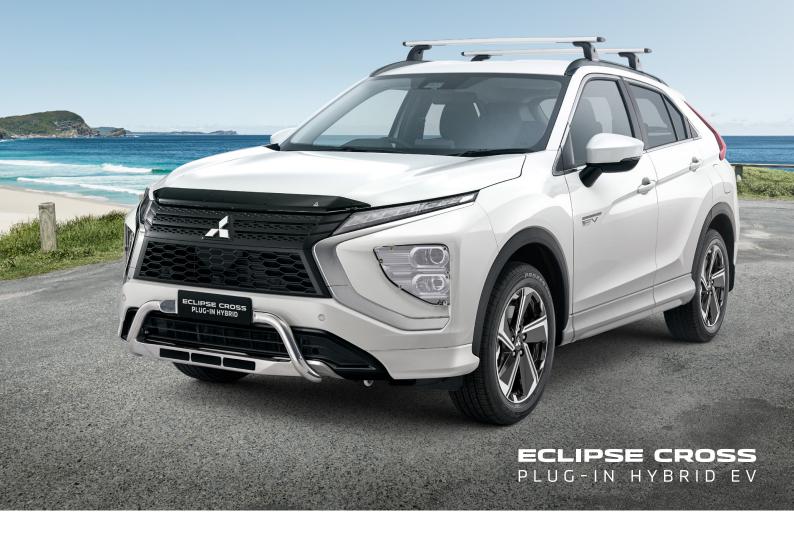

For more information about this accessory pack or any accessories, speak to your local Mitsubishi dealer today.

PLUG-IN HYBRID EV

STYLED FOR REAL WORLD PROTECTION

Just as unique as the destination you choose the Eclipse Cross Plug-in Hybrid 'Adventure Kit' includes protection for your headlights and bonnet as well as a stylish black nudge bar. Further features include roof racks, luggage tray and boot flap scuff guard. Mitsubishi Genuine Accessories ensure you get quality accessories that are durable, reliable and complement the look of your new Eclipse Cross Plug-in Hybrid. Mitsubishi Genuine Accessories are designed to guarantee a perfect fit and optimal performance, which is why they're backed by the Mitsubishi Diamond Advantage warranty\*.

For more information about this accessory pack or any accessories, speak to your local Mitsubishi dealer today.